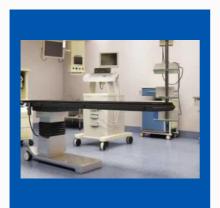

#### **HOSPITAL FLOORING**

Responsive Healthcare (Hospital) Vinyl Flooring

Responsive Anti Static Electra Vinyl Flooring

Responsive Conductive Electra Plus Vinyl Flooring